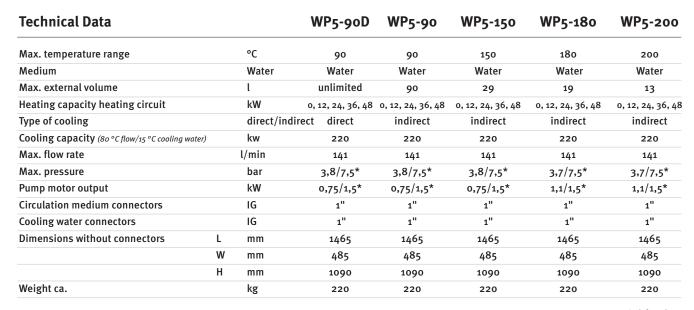

gulation Smart Controller
- OPC UA interface (optional)

### **ENERGY SAVING**

- Circulation circuit thermally insulated (WP5-150/180/200)
- Frequency converter (optional)

- Dirt filter in the cooling water inlet, filling and return
- principle
- and the flow rate

### SAFETY

Level monitoring by magnetic float switch

- System pressure monitoring via pressure transmitter in the expansion tank
  - (WP5-150/180/200) /
- (only in conjunction with Smart Controller)
- Safety temperature limiter (STB) in the heater (WP5-200)
- Pressure gauge in the supply line at the rear of the unit
- Control cabinet IP54

### **PROCESS SAFETY / IMPROVEMENT UPTIME**

- Flow measurement using the differential pressure
- Flow monitoring by recording the film temperature

## **STRONG ISSUE:** THE WP5 SERIES







\*reinforced pump



## THE WP5 SERIE IN DETAIL

### SCHEME WP5 SERIES INDIRECT COOLING



### SCHEME WP5 SERIES DIRECT COOLING



# 5 REASONS, **TO CHOOSE SINGLE.**

All of our work has one single goal – to help you, our customers, do your work a little bit better every time. In this, we support you all the way. - True to our motto: Single - created for your perfection



The sophisticated design of our units makes them extremely easy to service and repair. This saves a lot of time and money in day-to-day business.

## LOWER ENERGY CONSUMPTION

Our new temperature control units save between 40 and 70 per cent of energy, depending on the application. They also need less cooling water and have a longer service life. This creates a win-win-win situation for our customers.



More than ev