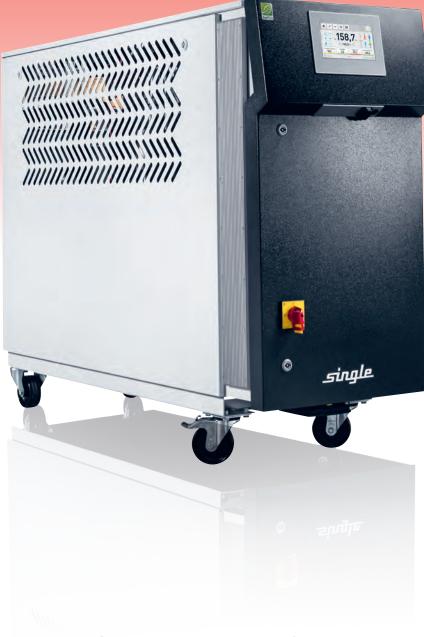

# **EFFICIENT POWER** WP5 SERIES

The WP5 is one of the core pieces of the Single water temperature control units. The WP5 units are available in a wide performance range of 90°C / 150°C / 180°C and 200°C, and with almost unlimited options.

### **USER-FRIENDLY**

- Cooling and filling controlled via solenoid valves
- Configurable automatic filling via KW inflow or separate connection (easily adjustable at the factory via cooling water inflow)
- Booster pump for system filling (WP5-180/200, optional with WP5-150)
- Unit ready for connection and mounted on castors, 2 of which are steerable and have brakes

### INTELLIGENT

- Control and regulation Smart Controller
- OPC UA interface (optional)