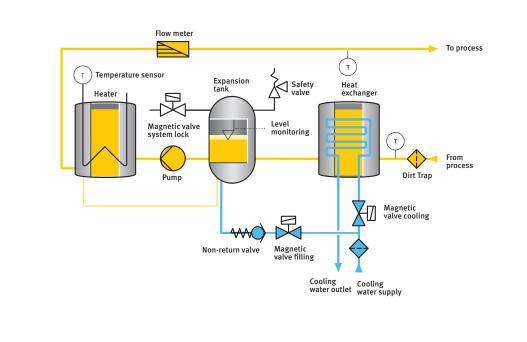

circuit thermally insulated (WP5-150/180/200)
- Frequency converter (optional)

- Dirt filter in the cooling water inlet, filling and return
- principle
- and the flow rate

### SAFETY

Level monitoring by magnetic float switch

- System pressure monitoring via pressure transmitter in the expansion tank
  - (WP5-150/180/200) /
- (only in conjunction with Smart Controller)
- Safety temperature limiter (STB) in the heater (WP5-200)
- Pressure gauge in the supply line at the rear of the unit
- Control cabinet IP54

### **PROCESS SAFETY / IMPROVEMENT UPTIME**

- Flow measurement using the differential pressure
- Flow monitoring by recording the film temperature

## **STRONG ISSUE:** THE WP5 SERIES







\*reinforced pump



## THE WP5 SERIE IN DETAIL

### SCHEME WP5 SERIES INDIRECT COOLING



### SCHEME WP5 SERIES DIRECT COOLING



# 5 REASONS, **TO CHOOSE SINGLE.**

All of our work has one single goal – to help you, our customers, do your work a little bit better every time. In this, we support you all the way. - True to our motto: Single - created for your perfection



The sophisticated design of our units makes them extremely easy to service and repair. This saves a lot of time and money in day-to-day business.

## LOWER ENERGY CONSUMPTION

Our new temperature control units save between 40 and 70 per cent of energy, depending on the application. They also need less cooling water and have a longer service life. This creates a win-win-win situation for our customers.



More than ever, manufacturers today need to produce flawless quality. We are a solid partner. Our tempera