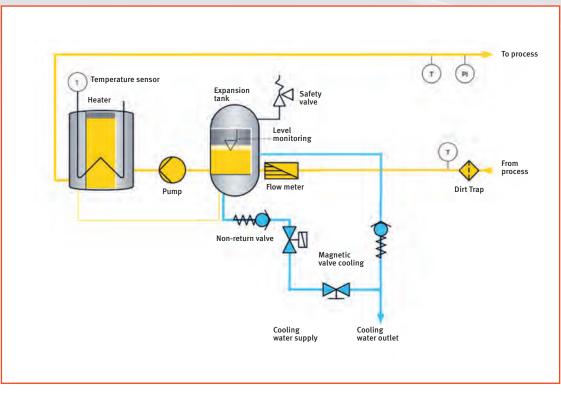

0/200)
- Frequency converter (optional)

- Dirt filter in the cooling water inlet, filling and return
- principle
- and the flow rate

### SAFETY

Level monitoring by magnetic float switch

- System pressure monitoring via pressure transmitter in the expansion tank
  - (WP5-150/180/200) /
- (only in conjunction with Smart Controller)
- Safety temperature limiter (STB) in the heater (WP5-200)
- Pressure gauge in the supply line at the rear of the unit
- Control cabinet IP54

### **PROCESS SAFETY / IMPROVEMENT UPTIME**

- Flow measurement using the differential pressure
- Flow monitoring by recording the film temperature

## **STRONG ISSUE:** THE WP5 SERIES







\*reinforced pump



## THE WP5 SERIE IN DETAIL

### SCHEME WP5 SERIES INDIRECT COOLING



### SCHEME WP5 SERIES DIRECT COOLING



# 5 REASONS, **TO CHOOSE SINGLE.**

All of our work has one single goal – to help you, our customers, do your work a little bit better every time. In this, we support you all the way. - True to our motto: Single - created for your perfection



The sophisticated design of our units makes them extremely easy to service and repair. This saves a lot of time and money in day-to-day business.

## LOWER ENERGY CONSUMPTION

Our new temperature control units save between 40 and 70 per cent of energy, depending on the application. They also need less cooling water and have a longer service life. This creates a win-win-win situation for our customers.



More than ever, manufacturers today need to produce flawless quality. We are a solid partner. Our temperature control units and their intelligent