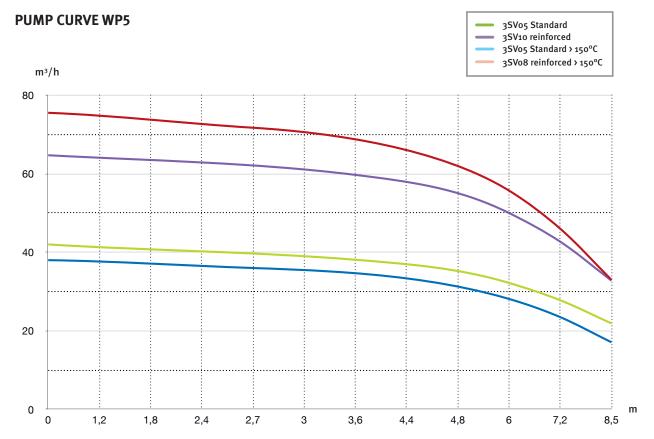

lation Smart Controller
- OPC UA interface (optional)

### **ENERGY SAVING**

- Circulation circuit thermally insulated (WP5-150/180/200)
- Frequency converter (optional)

- Dirt filter in the cooling water inlet, filling and return
- principle
- and the flow rate

### SAFETY

Level monitoring by magnetic float switch

- System pressure monitoring via pressure transmitter in the expansion tank
  - (WP5-150/180/200) /
- (only in conjunction with Smart Controller)
- Safety temperature limiter (STB) in the heater (WP5-200)
- Pressure gauge in the supply line at the rear of the unit
- Control cabinet IP54

### **PROCESS SAFETY / IMPROVEMENT UPTIME**

- Flow measurement using the differential pressure
- Flow monitoring by recording the film temperature

## **STRONG ISSUE:** THE WP5 SERIES







\*reinforced pump



## THE WP5 SERIE IN DETAIL

### SCHEME WP5 SERIES INDIRECT COOLING



### SCHEME WP5 SERIES DIRECT COOLING



# 5 REASONS, **TO CHOOSE SINGLE.**

All of our work has one single goal – to help you, our customers, do your work a little bit better every time. In this, we support you all the way. - True to our motto: Single - created for your perfection



The sophisticated design of our units makes them extremely easy to service and repair. This saves a lot of time and money in day-to-day business.

## LOWER ENERGY CONSUMPTION

Our new temperature control units save between 40 and 70 per cent of energy, depending on the application. They also need less cooling water and have a longer service life. This creates a win-win-win situation for our customers.



More than ever